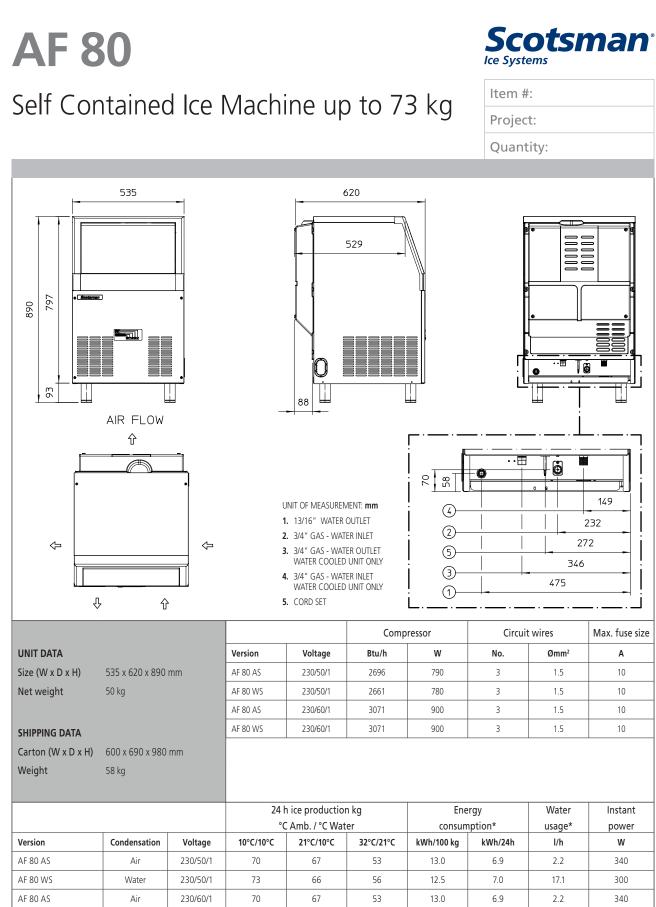

|                                                  | FEATURES                                                                                                                                                                                                                                                                                                                                                                                                                                                                                                                                                                                                                                                                                                                                                                                                                                                                                                                                        |                           |                   |                   |  |
|--------------------------------------------------|-------------------------------------------------------------------------------------------------------------------------------------------------------------------------------------------------------------------------------------------------------------------------------------------------------------------------------------------------------------------------------------------------------------------------------------------------------------------------------------------------------------------------------------------------------------------------------------------------------------------------------------------------------------------------------------------------------------------------------------------------------------------------------------------------------------------------------------------------------------------------------------------------------------------------------------------------|---------------------------|-------------------|-------------------|--|
|                                                  | <ul> <li>Agion: the technology that makes products cleaner and longer lasting with built-in protection working 24/7 to resist the growth of microbes and the development of unpleasant odors.</li> <li>Clean alert: advises with a blink when it's time to clean the filter.</li> <li>Electronic control: ambient and water temperatures may change throughout the years but your ice maker will stay the same.</li> <li>Front access condenser air filter: a do-it-yourself cleaning operation that saves time and money and makes your ice maker live longer.</li> <li>Water in / ice out concept (no cycles, zero water wastage): limits to almost zero excess energy, water and time wastage.</li> <li>Ergonomic access to ice with sliding disappearing door: one-touch door lift, makes barman's life significantly easier.</li> <li>Built-in storage bin: allows most undercounter installations for easier fit-in solutions.</li> </ul> |                           |                   |                   |  |
| AF 80<br>Flake ice<br>Residual water content 25% | CONDENSING<br>SYSTEM                                                                                                                                                                                                                                                                                                                                                                                                                                                                                                                                                                                                                                                                                                                                                                                                                                                                                                                            | INTERNAL BIN<br>CAPACITY  |                   |                   |  |
|                                                  | Air cooled<br>Water cooled                                                                                                                                                                                                                                                                                                                                                                                                                                                                                                                                                                                                                                                                                                                                                                                                                                                                                                                      | 25 kg                     |                   |                   |  |
|                                                  | REFRIGERANT<br>GAS                                                                                                                                                                                                                                                                                                                                                                                                                                                                                                                                                                                                                                                                                                                                                                                                                                                                                                                              | OPERATING<br>REQUIREMENTS |                   |                   |  |
|                                                  | R134a                                                                                                                                                                                                                                                                                                                                                                                                                                                                                                                                                                                                                                                                                                                                                                                                                                                                                                                                           |                           | Minimum           | Maximum           |  |
|                                                  |                                                                                                                                                                                                                                                                                                                                                                                                                                                                                                                                                                                                                                                                                                                                                                                                                                                                                                                                                 | Air temperature           | 10°C              | 43°C              |  |
|                                                  | VOLTAGE<br>V/Hz/ph                                                                                                                                                                                                                                                                                                                                                                                                                                                                                                                                                                                                                                                                                                                                                                                                                                                                                                                              | Water temperature         | 5°C               | 38°C              |  |
|                                                  | 230/50/1<br>230/60/1                                                                                                                                                                                                                                                                                                                                                                                                                                                                                                                                                                                                                                                                                                                                                                                                                                                                                                                            | Water pressure            | 1 bar<br>(14 psi) | 5 bar<br>(70 psi) |  |
|                                                  | 230/00/1                                                                                                                                                                                                                                                                                                                                                                                                                                                                                                                                                                                                                                                                                                                                                                                                                                                                                                                                        | Electrical voltage        | -10%              | +10%              |  |